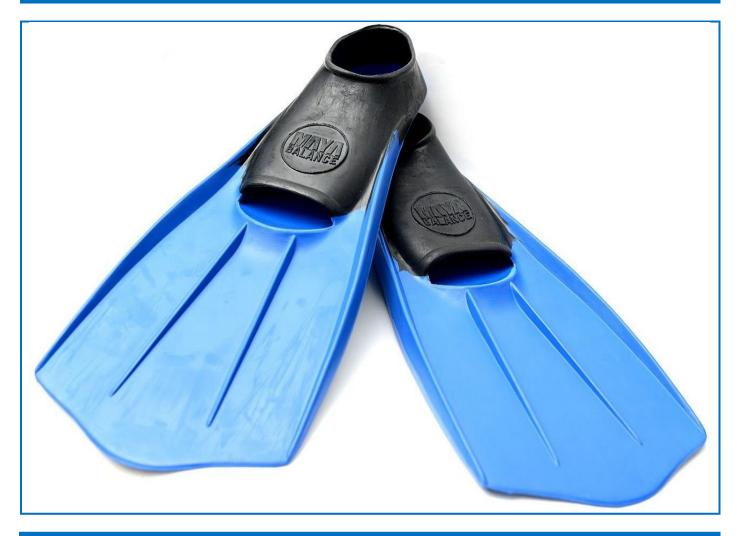

## **Description**

Seal is a rubber swim fin made in Taiwan. It is available in one or two colours, including black, blue, yellow, red and orange. It incorporates many attributes of the Victor rubber swim fin, which is also manufactured in Taiwan. A recent version of the Seal fin is the Maya Balance, marketed online in Israel at <a href="http://www.dugit.co.il/">http://www.dugit.co.il/</a>, where it is currently out of stock.