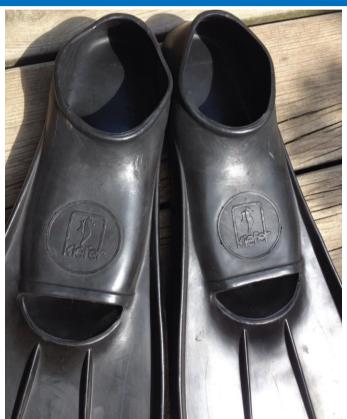

## **Antecedents**

The pictures above show how two famous names in the swimming equipment business, Kiefer and Voit, chose the Seal design when they outsourced fin production in the past.